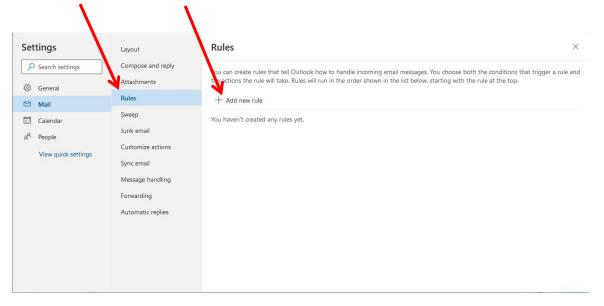

## How to whitelist our email addresses in Hotmail

After logging into your Hotmail email account, click on the **Settings** icon and then select **View all Outlook settings** 



## Select Rules then Add new rule





## Our FOUR email addresses to be added to the rule are:

admin@sjellisaccountants.com.au business@sjellisaccountants.com.au finplanning@thura.com.au steve.ellis6@gmail.com

This completes the process of adding our email addresses to the rule. You can now click out of this area.

Following the steps above should ensure that our emails go straight to your Inbox, not your Junk folder.