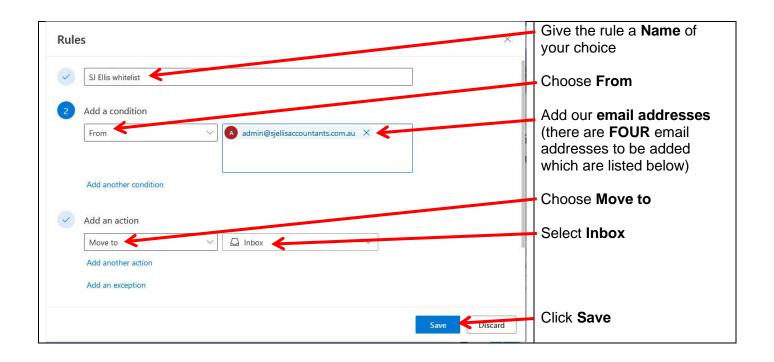

## Our FOUR email addresses to be added to the rule are:

admin@sjellisaccountants.com.au business@sjellisaccountants.com.au finplanning@thura.com.au steve.ellis6@gmail.com

This completes the process of adding our email addresses to the rule. You can now click out of this area.