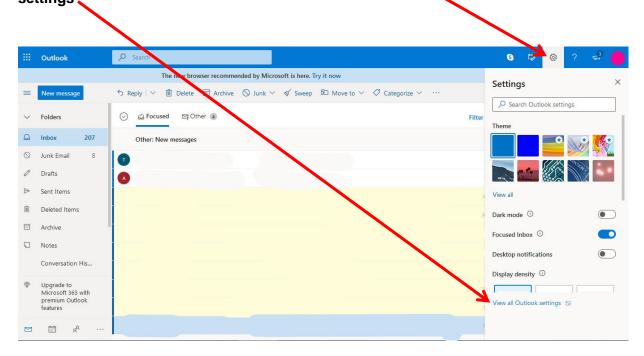

## How to whitelist our email addresses in Hotmail

After logging into your Hotmail email account, click on the **Settings** icon and then select **View all Outlook settings** 